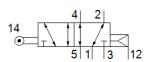

## **Data sheet**

| Feature                                 | Value                                                            |
|-----------------------------------------|------------------------------------------------------------------|
| Valve function                          | 5/2 monostable                                                   |
| Type of actuation                       | mechanical                                                       |
| Width                                   | 20 mm                                                            |
| Standard nominal flow rate              | 1,200 l/min                                                      |
| Operating pressure                      | -0.95 10 bar                                                     |
| Design structure                        | Piston slide                                                     |
|                                         | Roller lever                                                     |
| Type of reset                           | Air spring                                                       |
| Max. stroke limit (hard)                | 11.6 mm                                                          |
| Nominal size                            | 7 mm                                                             |
| Instructions for use                    | Risk of pinching                                                 |
| Sealing principle                       | soft                                                             |
| Assembly position                       | Any                                                              |
| Type of piloting                        | direct                                                           |
| Flow direction                          | reversible                                                       |
| Max. actuating speed for side actuation | 1.4 m/s                                                          |
| Max. switching frequency                | 3 Hz                                                             |
| Cam angle                               | 30 deg                                                           |
| Operating medium                        | Compressed air in accordance with ISO8573-1:2010 [7:-:-]         |
| Note on operating and pilot medium      | Lubricated operation possible (subsequently required for further |
|                                         | operation)                                                       |
| Corrosion resistance classification CRC | 1 - Low corrosion stress                                         |
| Medium temperature                      | -10 60 °C                                                        |
| Ambient temperature                     | -10 60 °C                                                        |
| Note on ambient temperature             | Influence of heat on wear                                        |
| Actuating force                         | 38 N                                                             |
| Product weight                          | 272 g                                                            |
| Mounting type                           | with through hole                                                |
| Pneumatic connection, port 1            | G1/4                                                             |
| Pneumatic connection, port 2            | G1/4                                                             |
| Pneumatic connection, port 3            | G1/4                                                             |
| Pneumatic connection, port 4            | G1/4                                                             |
| Pneumatic connection, port 5            | G1/4                                                             |
| Materials note                          | Conforms to RoHS                                                 |
| Material mounting adaptor               | steel, galvanized                                                |
| Material cover                          | PA-reinforced                                                    |
| Material seals                          | NBR                                                              |
| Material housing                        | Anodised wrought aluminium alloy                                 |