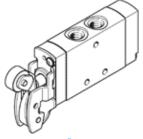

## roller lever valve VMEF-R-M52-E-G14 Part number: 8047093

## **Data sheet**

| Feature                                 | Value                                                            |
|-----------------------------------------|------------------------------------------------------------------|
| Valve function                          | 5/2 monostable                                                   |
| Type of actuation                       | mechanical                                                       |
| Width                                   | 20 mm                                                            |
| Standard nominal flow rate              | 1,200 l/min                                                      |
| Operating pressure                      | -0.95 10 bar                                                     |
| Design structure                        | Piston slide                                                     |
|                                         | Roller lever                                                     |
| Type of reset                           | Air spring                                                       |
| Max. stroke limit (hard)                | 11.6 mm                                                          |
| Nominal size                            | 7 mm                                                             |
| Instructions for use                    | Risk of pinching                                                 |
| Sealing principle                       | soft                                                             |
| Assembly position                       | Any                                                              |
| Type of piloting                        | direct                                                           |
| Flow direction                          | reversible                                                       |
| Max. actuating speed for side actuation | 1.4 m/s                                                          |
| Max. switching frequency                | 3 Hz                                                             |
| Cam angle                               | 30 deg                                                           |
| Operating medium                        | Compressed air in accordance with ISO8573-1:2010 [7:-:-]         |
| Note on operating and pilot medium      | Lubricated operation possible (subsequently required for further |
|                                         | operation)                                                       |
| Corrosion resistance classification CRC | 1 - Low corrosion stress                                         |
| Medium temperature                      | -10 60 °C                                                        |
| Ambient temperature                     | -10 60 °C                                                        |
| Note on ambient temperature             | Influence of heat on wear                                        |
| Actuating force                         | 38 N                                                             |
| Product weight                          | 272 g                                                            |
| Mounting type                           | with through hole                                                |
| Pneumatic connection, port 1            | G1/4                                                             |
| Pneumatic connection, port 2            | G1/4                                                             |
| Pneumatic connection, port 3            | G1/4                                                             |
| Pneumatic connection, port 4            | G1/4                                                             |
| Pneumatic connection, port 5            | G1/4                                                             |
| Materials note                          | Conforms to RoHS                                                 |
| Material mounting adaptor               | steel, galvanized                                                |
| Material cover                          | PA-reinforced                                                    |
| Material seals                          | NBR                                                              |
| Material housing                        | Anodised wrought aluminium alloy                                 |